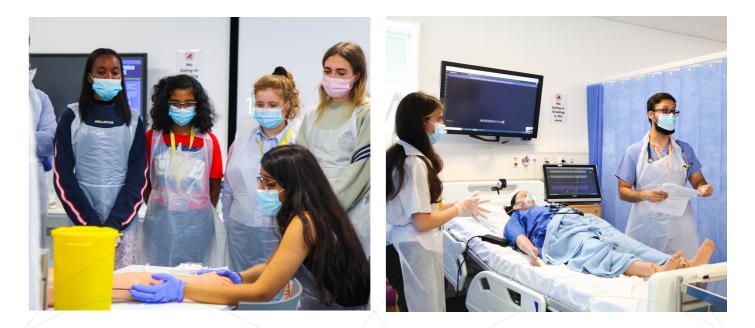

## **PROGRAMME HIGHLIGHTS**

Visit a London training hospital and shadow doctors on a simulated ward round

blood-taking, vaccinations, suturing and CPR

problem-solving and critical-thinking skills

experts

anaestethics, surgery, emergency medicine, radiology and more

Parent, The Young Doctor Summer Experience 2023

- Experience clinical skills first-hand alongside specialists, such as
- Carry out patient consultations to develop essential communication,
- Receive coaching on breaking into medical school from admissions
- Network with medical experts from a wide range of specialisms, including
- Gain a personalised certificate of attendance and an industry reference.
  - "I attended the 2-Week Young Doctor Summer Experience and it was absolutely amazing! This programme not only gave me an amazing idea of what a career in medicine entails, but also gave me an amazing taste of university life in London; and I absolutely loved it!"
  - Student, The Young Doctor Summer Experience 2023