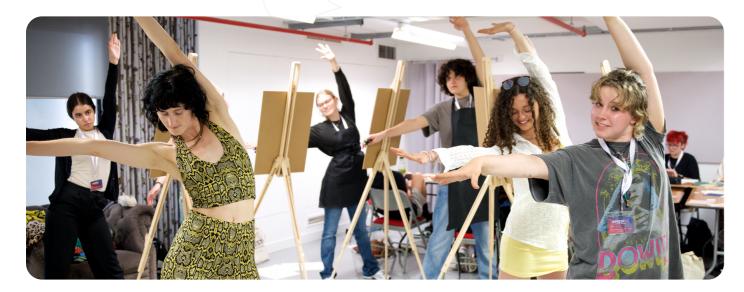

#### **Programme Highlights**

Design and execute your own exhibition, showcasing your work in an independent London gallery

Try your hand at a huge range of artistic mediums, from

Sketch the London Skyline from a private room in the Tate Gallery, guided by a professional illustrator

Network with world-class, internationally exhibited artists from a range of specialisms

bookbinding and life drawing to street art and VR

"Getting to prepare my own exhibition felt surreal because I have never designed, organised and created a space to exhibit my own work as well as the work of another artist before."