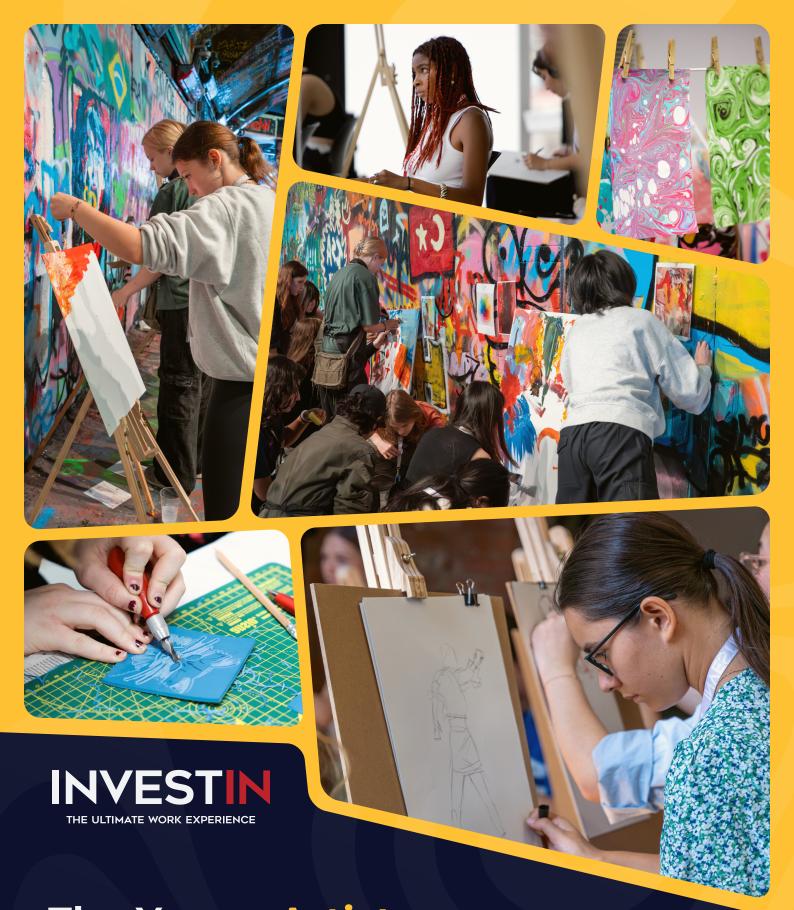

# The Young Artist Summer Experience

Ages 15-18 London | UCL Campus

Over the course of 2 weeks, students will step into the shoes of an artist through a range of immersive career simulations and exclusive professional site visits.

#### **Programme Highlights**

Design and execute your own exhibition, showcasing your work in an independent London gallery

Try your hand at a huge range of artistic mediums, from

Sketch the London Skyline from a private room in the Tate Gallery, guided by a professional illustrator

Network with world-class, internationally exhibited artists from a range of specialisms

bookbinding and life drawing to street art and VR

"Getting to prepare my own exhibition felt surreal because I have never designed, organised and created a space to exhibit my own work as well as the work of another artist before."

"My highlight has been getting to try out so many different mediums and learning from established professionals in the industry. The programme has gone above and beyond my expectations!"

Student, the Young Artist Summer Experience 2023