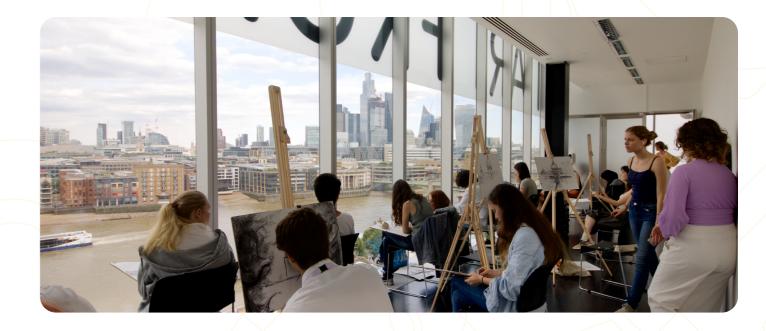

#### **Programme Highlights**

Design and execute your own exhibition, showcasing your work in an independent London gallery

Try your hand at a huge range of artistic mediums, from

Sketch the London Skyline from a private room in the Tate Gallery, guided by a professional illustrator