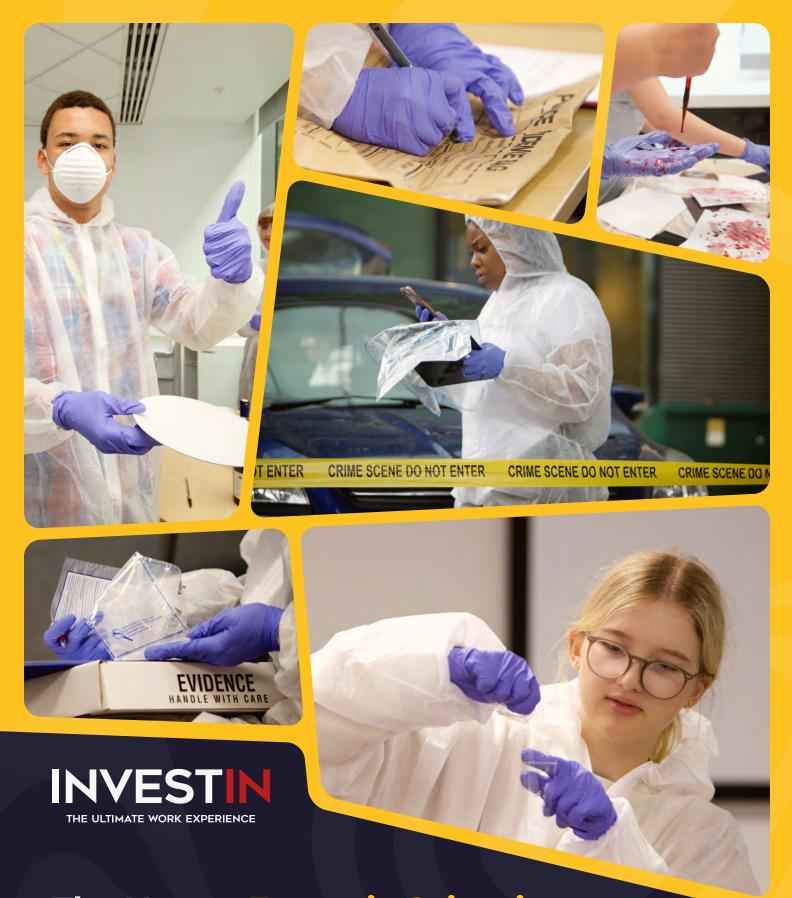

#### **Programme Highlights**

Sketch, package and recover key pieces of evidence at a simulated crime scene

Work with specialists to perform fingerprint and blood spatter analysis to catch your criminal

Visit a working lab, a simulated court room and a state of the art crime scene replica

Showcase your skills in an exciting, hands-on assessment led by top professionals, receive feedback & expert career coaching on breaking into forensics

Gain a personalised certificate, industry reference letter & UCAS points for a Level 3 Award in Work Experience

Network with forensics experts from a range of disciplines and have your burning questions answered