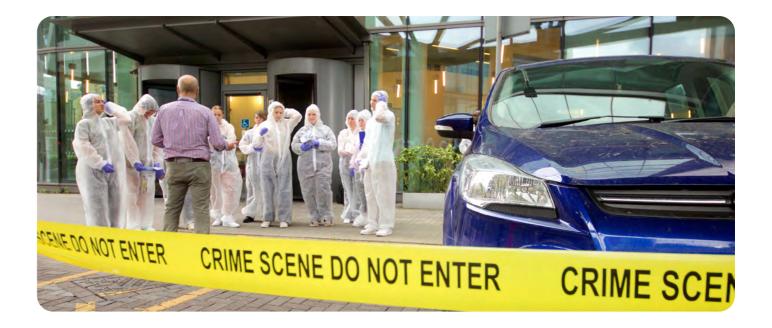

#### **Programme Highlights**

Sketch, package and recover key pieces of evidence at a simulated crime scene

Work with specialists to perform fingerprint and blood spatter analysis to catch your criminal

Visit a working lab, a simulated court room and a state of the art crime scene replica

Showcase your skills in an exciting, hands-on assessment led by top professionals, receive feedback & expert career coaching on breaking into forensics