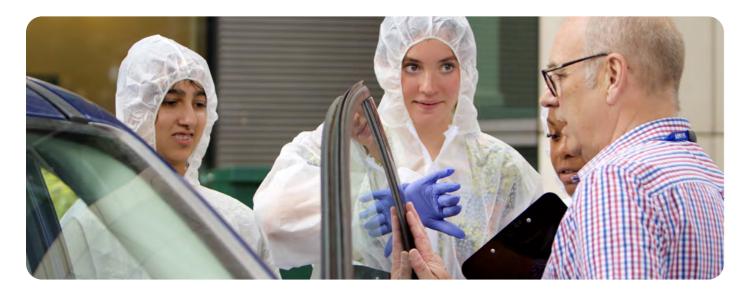

#### **Programme Highlights**

Sketch, package and recover key pieces of evidence at a simulated crime scene

Work with specialists to perform fingerprint and blood spatter analysis to catch your criminal

Visit a working lab, a simulated court room and a state of the art crime scene replica

Showcase your skills in an exciting, hands-on assessment led by top professionals, receive feedback & expert career coaching on breaking into forensics