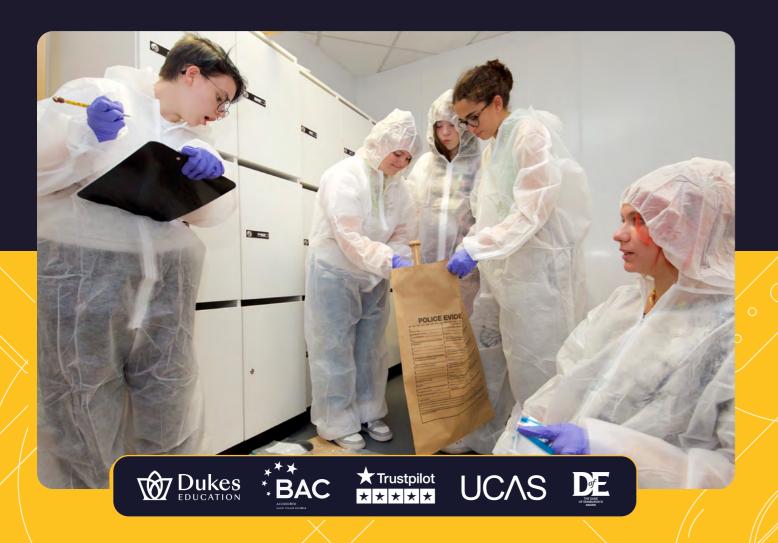

#### **Programme Highlights**

Sketch, package and recover key pieces of evidence at a simulated crime scene

Work with specialists to perform fingerprint and blood spatter analysis to catch your criminal

Visit a working lab, a simulated court room and a state of the art crime scene replica

Showcase your skills in an exciting, hands-on assessment led by top professionals, receive feedback & expert career coaching on breaking into forensics