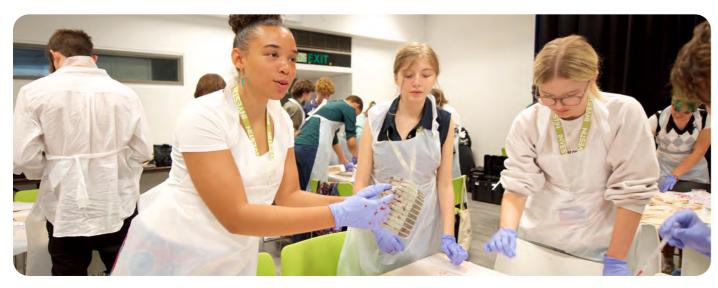

#### **Programme Highlights**

Sketch, package and recover key pieces of evidence at a simulated crime scene

Work with specialists to perform fingerprint and blood spatter analysis to catch your criminal

Visit a working lab, a simulated court room and a state of the art crime scene replica

Showcase your skills in an exciting, hands-on assessment led by top professionals, receive feedback & expert career coaching on breaking into forensics