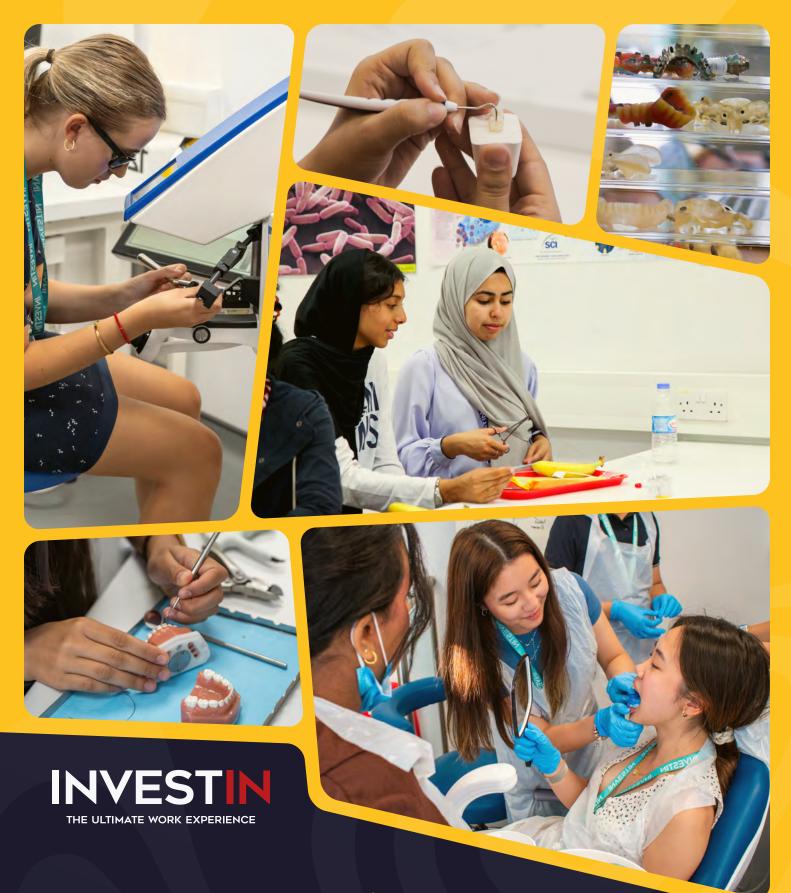

The Young Dentist Summer Experience

2025

Ages 15-18 London | UCL Campus Join us for the ultimate work experience in dentistry this summer in London.

Over the course of 2 weeks, students will step into the shoes of a dentist through a range of immersive career simulations and exclusive professional site visits.

This is a unique opportunity to work alongside top dentists, gain hands-on experience to boost university and job applications and experience life on-campus at a world-renowned university, University College London.

### **Programme Highlights**

Test your skills in a simulated dental surgery, practising reallife patient consultations and diagnostics

Experience virtual reality and phantom heads equipment to simulate realistic dental procedures to enhance your dexterity

Visit a London Dental Practice and exercise your patient consultation and diagnosis skills

Participate in an assessment centre led by dental professionals, receive valuable feedback & expert coaching on breaking into dental school

Gain a personalised certificate, industry reference letter & UCAS points for a Level 3 Award in Work Experience

Meet with dentists, orthodontists, and dental students from multiple specialisms

"My highlight was visiting the university hospital and work on composite fillings on phantom heads. I also loved getting to understand the more psychological aspects of dentistry and practise patient interactions in the virtual reality simulations."