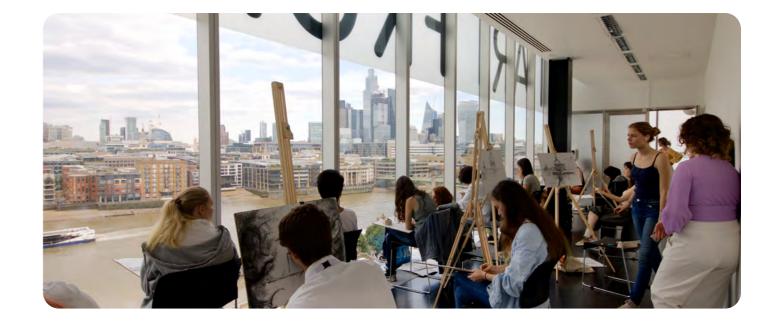

Sketch the London Skyline from a private room in the Tate Gallery, guided by a professional illustrator

Receive feedback on your work via regular critiques, as well as extensive coaching on how to build a stand-out portfolio