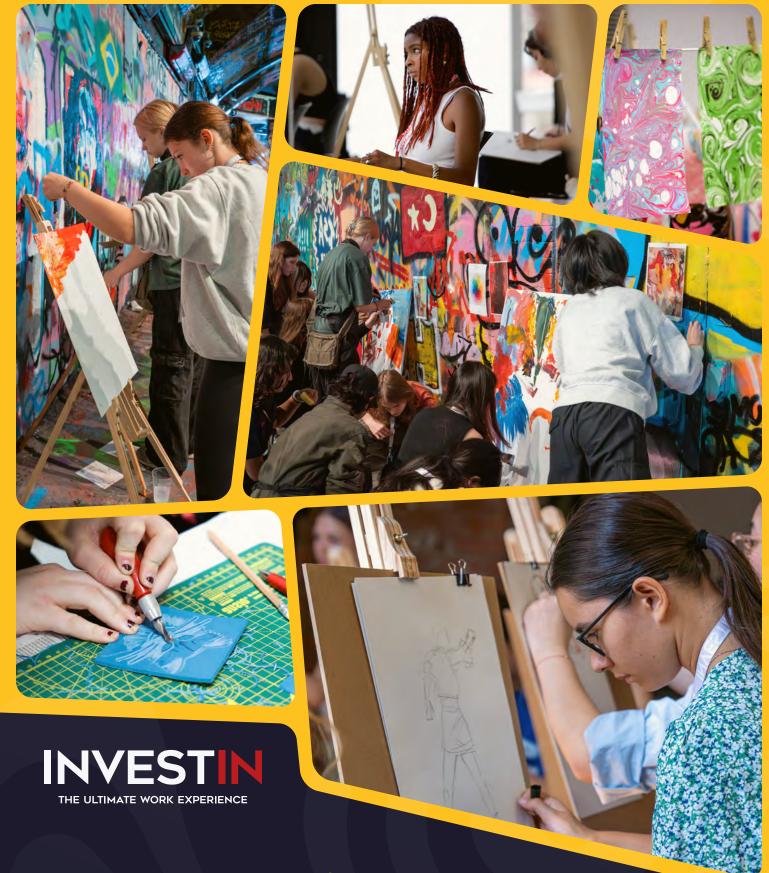

The Young Artist
Summer Experience

2025

Ages 15-18 London | UCL Campus

Over the course of 2 weeks, students will step into the shoes of an artist through a range of immersive career simulations and exclusive professional site visits.

This is a unique opportunity to work alongside top artists, gain hands-on experience to boost university and job applications and experience life on-campus at a world-renowned university, University College London.

## **Programme Highlights**

Design and execute your own exhibition, showcasing your work in an independent London gallery

Try your hand at a huge range of artistic mediums, from bookbinding and life drawing to street art and VR

Sketch the London Skyline from a private room in the Tate Gallery, guided by a professional illustrator

Receive feedback on your work via regular critiques, as well as extensive coaching on how to build a stand-out portfolio