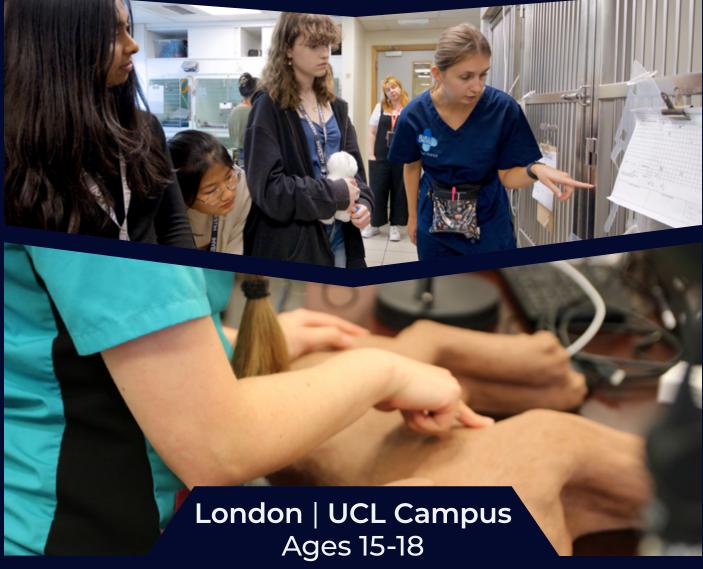

## THE YOUNG VET SUMMER EXPERIENCE 2024

Join us for the ultimate work experience in veterinary science this summer in London.

Over the course of 2 weeks, students will step into the shoes of a vet through a range of immersive career simulations and exclusive professional site visits. This is a unique opportunity to work alongside top veterinary scientists, gain handson experience to boost university and job applications and experience life oncampus at a world-renowned university, University College London.

## PROGRAMME HIGHLIGHTS

Step into the three key areas of ve experiences in small animal care, fa

 Learn how to perform clinical exami surgical pr

Visit a working farm, a leading equ most famous an

Extensive coaching on vet school appli personalised feedback a