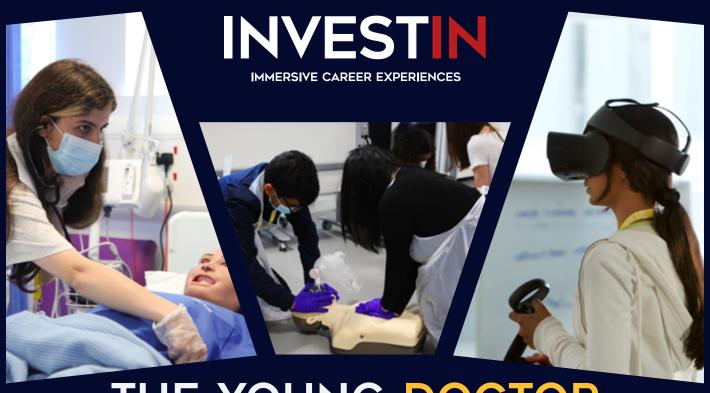

THE YOUNG DOCTOR SUMMER EXPERIENCE 2024

# Join us for the ultimate work experience in medicine this summer in London.

Over the course of 2 weeks, students will step into the shoes of a doctor through a range of immersive career simulations and exclusive professional site visits. This is a unique opportunity to work alongside medical professionals, gain hands-on experience to boost medical school applications and experience life oncampus at a world-renowned university, University College London.