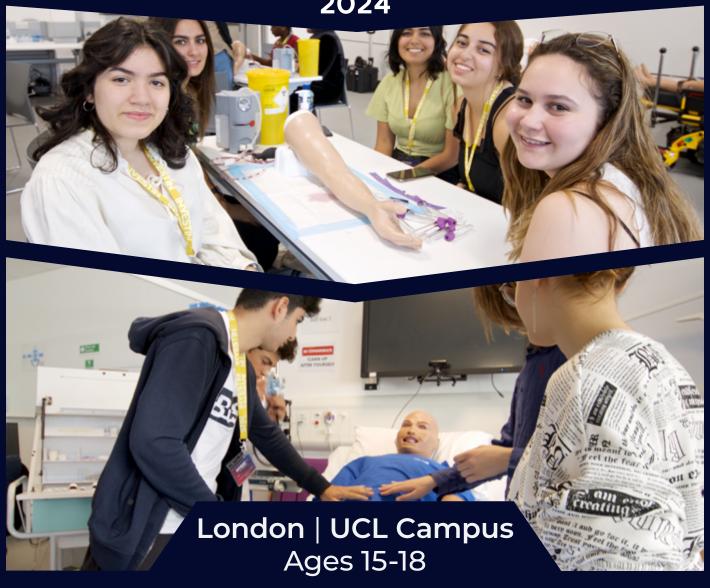

THE YOUNG DOCTOR SUMMER EXPERIENCE 2024



# Join us for the ultimate work experience in medicine this summer in London.

Over the course of 2 weeks, students will step into the shoes of a doctor through a range of immersive career simulations and exclusive professional site visits. This is a unique opportunity to work alongside medical professionals, gain hands-on experience to boost medical school applications and experience life oncampus at a world-renowned university, University College London.

# **AGES**

15-18

# LOCATION

London, UCL Campus

## LENGTH

1 week or 2 weeks

## START DATES

8th July, 29th July, 19th August







# **PROGRAMME HIGHLIGHTS**

- Visit a London training hospital and shadow doctors on a simulated ward round
- Experience clinical skills first-hand alongside specialists, such as blood-taking, vaccin