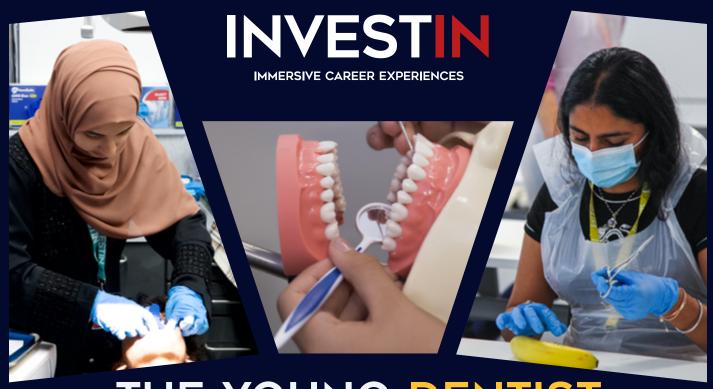

THE YOUNG DENTIST SUMMER EXPERIENCE 2024

# Join us for the ultimate work experience in dentistry this summer in London.

Over the course of 2 weeks, students will step into the shoes of a dentist through a range of immersive career simulations and exclusive professional site visits. This is a unique opportunity to work alongside top dentists, gain hands-on experience to boost university and job applications and experience life on-campus at a world-renowned university, University College London.

# PROGRAMME HIGHLIGHTS

- Visit a working dental practice and understand the day to day runnings of a clinic alongside real dentists, technicians and nurses
- Delve into dental specialisms including oral surgery, orthodontics and master the art of patient communication
- Visit one of the world's top universities, famous London medical institutions as well as a London dental practice
- Extensive coaching on dental school applications including a multi-hour MMI, personalised feedback and assessment centre
- Meet with dentists, orthodontists and dental students from across multiple different specialisms throughout your experience