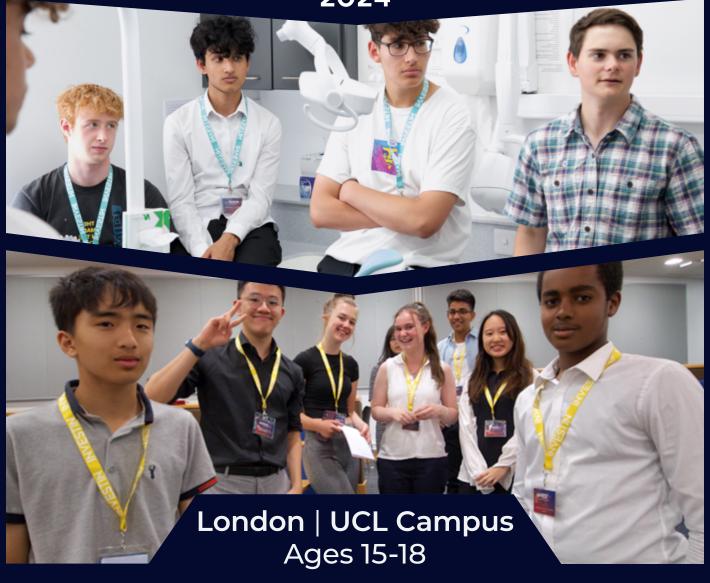

THE YOUNG DENTIST SUMMER EXPERIENCE 2024



# Join us for the ultimate work experience in dentistry this summer in London.

Over the course of 2 weeks, students will step into the shoes of a dentist through a range of immersive career simulations and exclusive professional site visits. This is a unique opportunity to work alongside top dentists, gain hands-on experience to boost university and job applications and experience life on-campus at a world-renowned university, University College London.

# **AGES**

15-18

# **LOCATION**

London, UCL Campus

# **LENGTH**

1 week or 2 weeks

# START DATE

29th July





# PROGRAMME HIGHLIGHTS

- Visit a working dental practice and understand the day to day runnings of a clinic alongside real dentists, technicians and nurses
- Delve into dental specialisms including oral surgery, orthodon