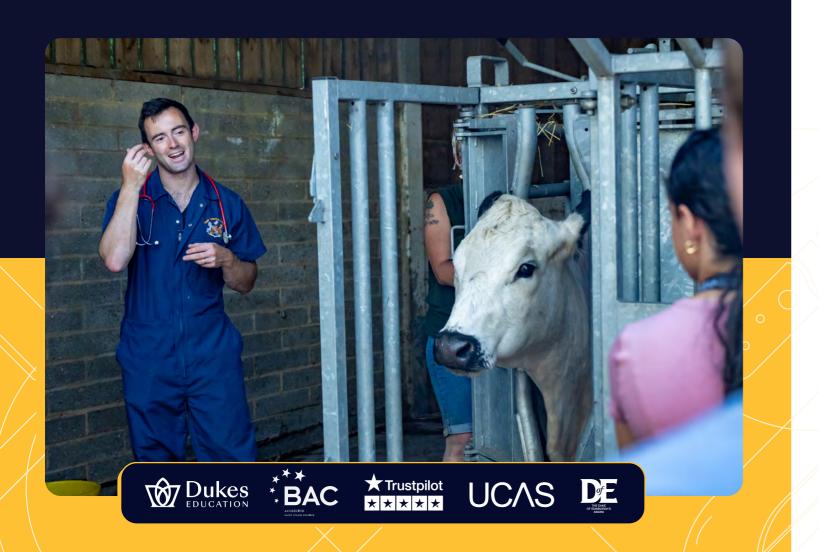

## **Programme Highlights**

Work with real small animals and their owners to understand how to hold a consultation

Partake in practical surgical tasks including suturing, dental work and more

Visit a working farm, equine centre and tropical animal facility as you understand how vets interact with a wide array of animals

Showcase your skills in an exciting, hands-on assessment led by top professionals, receive feedback & expert career coaching on breaking o into veterinary school

Gain a personalised certificate, industry reference letter & UCAS points for a Level 3 Award in Work Experience