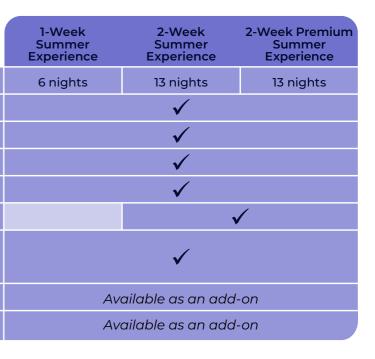

## What's included in programme fees?

| programme fees?                                                           |
|---------------------------------------------------------------------------|
| Hours of contact time with professionals                                  |
| Hands-on career simulations                                               |
| Programme materials, equipment & resources                                |
| Programme assessment & digital certificate                                |
| On-site safeguarding & pastoral care                                      |
| Experience UCL campus                                                     |
| Branded InvestIN merchandise                                              |
| Excursions to professional workplaces/venues                              |
| Assessment centre                                                         |
| Graduation ceremony & physical certificate                                |
| Industry reference letter signed by professionals                         |
| Level 3 Award in Work Experience & Assessment for UCAS Points             |
| Experience LSE campus                                                     |
| Personalised professional development<br>& university admissions coaching |
| Psychometric testing & personality profiling                              |
| Private Gala dinner & networking<br>event with professionals              |
|                                                                           |