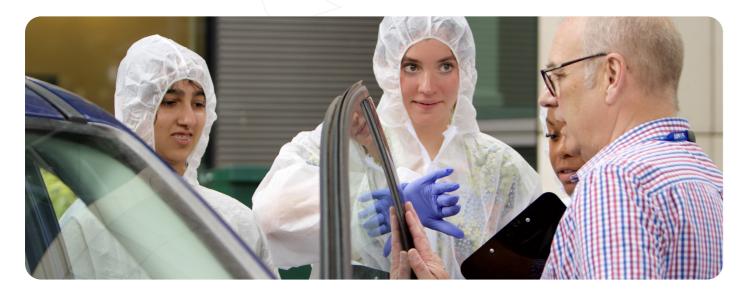

#### **Programme Highlights**

Sketch, package and recover key pieces of evidence at a simulated crime scene

Work with specialists to perform fingerprint and blood spatter analysis to catch your criminal

Visit a working lab, a simulated court room and a state of the art crime scene replica

Showcase your skills in an exciting, hands-on assessment led by top professionals, receive feedback & expert career coaching on breaking into forensics