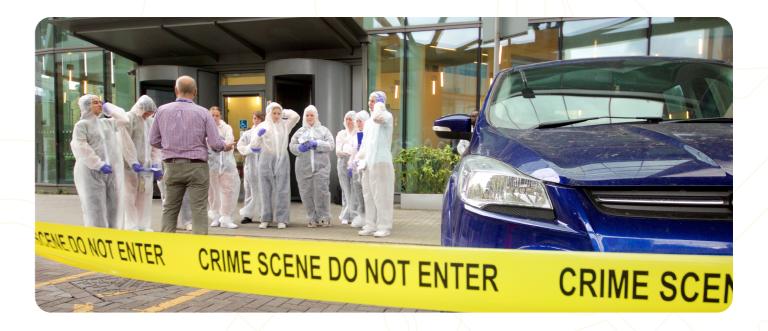

#### **Programme Highlights**

Sketch, package and recover key pieces of evidence at a simulated crime scene

Work with specialists to perform fingerprint and blood spatter analysis to catch your criminal

Visit a working lab, a simulated court room and a state of the art crime scene replica

Showcase your skills in an exciting, hands-on assessment led by top professionals, receive feedback & expert career coaching on breaking into forensics