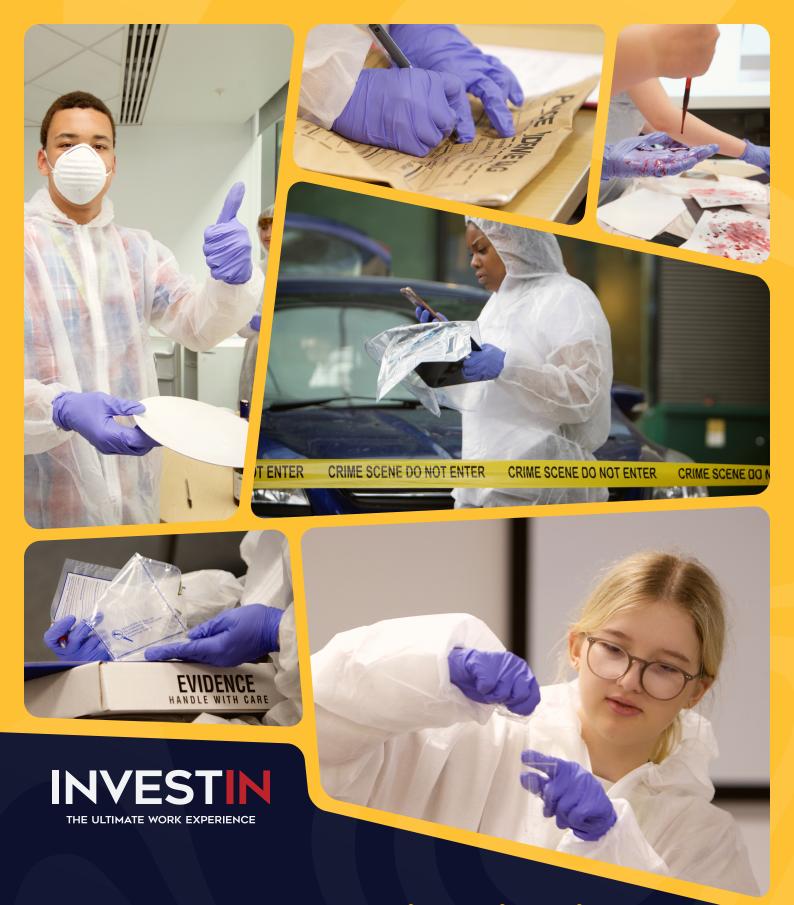

#### **Programme Highlights**

Sketch, package and recover key pieces of evidence at a simulated crime scene

Work with specialists to perform fingerprint and blood spatter analysis to catch your criminal

Visit a working lab, a simulated court room and a state of the art crime scene replica

Showcase your skills in an exciting, hands-on assessment led by top professionals, receive feedback & expert career coaching on breaking into forensics

Gain a personalised certificate, industry reference letter & UCAS points for a Level 3 Award in Work Experience

Network with forensics experts from a range of disciplines and have your burning questions answered