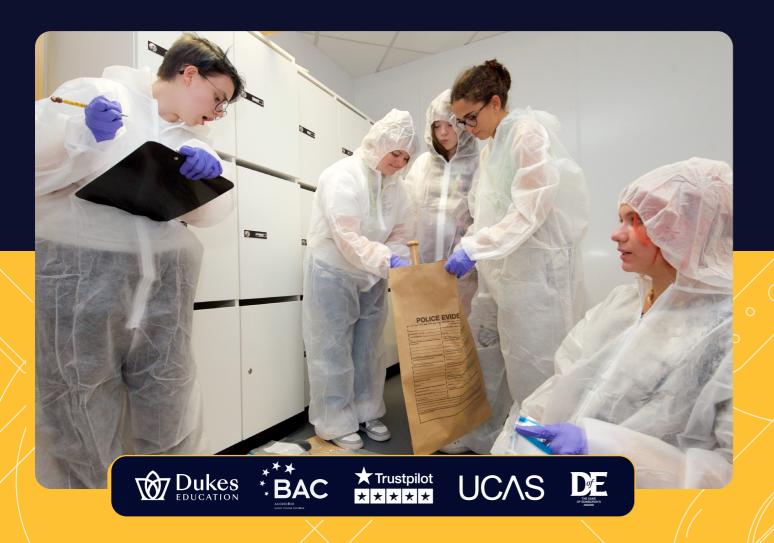

#### **Programme Highlights**

Sketch, package and recover key pieces of evidence at a simulated crime scene

Work with specialists to perform fingerprint and blood spatter analysis to catch your criminal

Visit a working lab, a simulated court room and a state of the art crime scene replica

Showcase your skills in an exciting, hands-on assessment led by top professionals, receive feedback & expert career coaching on breaking into forensics