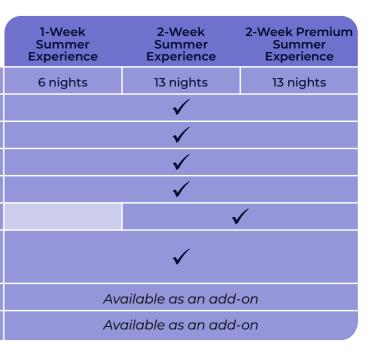

Lunch vouchers

Find out more about our professionals, venues, residential package & FAQs in our main prospectus

| 1-Week<br>Summer<br>Experience | 2-Week<br>Summer<br>Experience | 2-Week Premium<br>Summer Experience |
|--------------------------------|--------------------------------|-------------------------------------|
| 25                             | 50                             | 65                                  |
| $\checkmark$                   | $\checkmark$                   | $\checkmark$                        |
| ✓                              | $\checkmark$                   | $\checkmark$                        |
| $\checkmark$                   | $\checkmark$                   | $\checkmark$                        |
| 🗸 Up to 2                      | 🗸 Up to 5                      | 🗸 Up to 5                           |
|                                | $\checkmark$                   | $\checkmark$                        |
|                                | $\checkmark$                   | $\checkmark$                        |
|                                | $\checkmark$                   | $\checkmark$                        |
|                                | Available as<br>an add-on      | $\checkmark$                        |
|                                |                                |                                     |