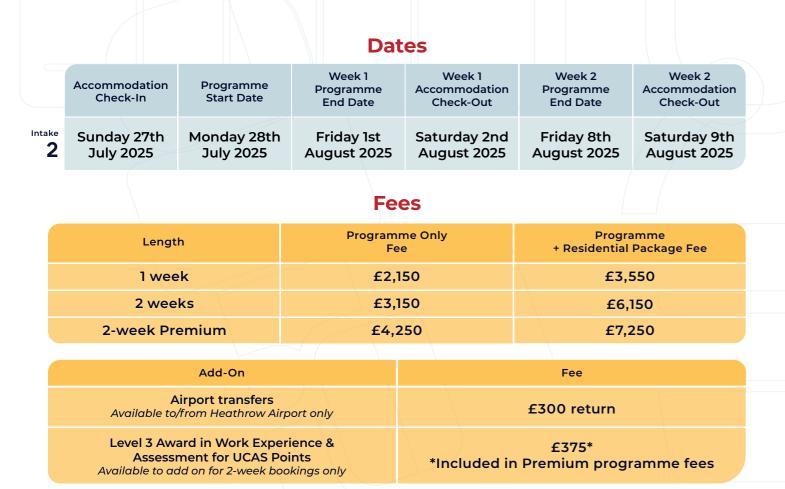

#### Ages 15-18

Location London, UCL Campus

Length 1 week or 2 weeks

Start Date 28th July 2025