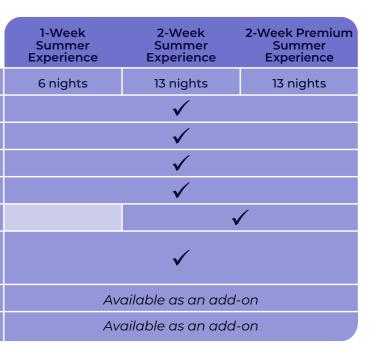

**Assessment for UCAS Points** Available to add on for 2-week bookings only

\*Included in Premium programme fees

### What's included in programme fees?

Hours of contact time with professionals Hands-on career simulations Programme materials, equipment & resources Programme assessment & digital certificate On-site safeguarding & pastoral care Experience UCL campus Branded InvestIN merchandise Excursions to professional workplaces/venues Assessment centre Graduation ceremony & physical certificate Industry reference letter signed by professionals

Level 3 Award in Work Experience & Assessment for UCAS Points

**Experience LSE campus** 

Personalised professional development & university admissions coaching

Psychometric testing & personality profiling

Private Gala dinner & networking event with professionals

#### What's included in the Summer Residential Package?

Private, single, ensuite bedroom

Breakfast & dinner at accommodation canteen

Snacks & refillable water bottle

Travel to/from accommodation venue

Evening social activities

Weekend social activities

24/7 safeguarding & pastoral support, including a designated Pastoral & Activity leader, House Parents, Centre Managers & a medical office

Airport transfers to/from Heathrow airport

Lunch vouchers

Find out more about our professionals, venues, residential package & FAQs in our main prospectus

| 1-Week<br>Summer<br>Experience | 2-Week<br>Summer<br>Experience | 2-Week Premium<br>Summer Experience |
|--------------------------------|--------------------------------|-------------------------------------|
| 25                             | 50                             | 65                                  |
| $\checkmark$                   | $\checkmark$                   | $\checkmark$                        |
| <b>√</b>                       | $\checkmark$                   | $\checkmark$                        |
| $\checkmark$                   | $\checkmark$                   | $\checkmark$                        |
| 🗸 Up to 2                      | 🗸 Up to 5                      | 🗸 Up to 5                           |
|                                | $\checkmark$                   | $\checkmark$                        |
|                                | $\checkmark$                   | $\checkmark$                        |
|                                | $\checkmark$                   | $\checkmark$                        |
|                                | Available as<br>an add-on      | $\checkmark$                        |
|                                |                                | $\checkmark$                        |
|                                |                                | ✓                                   |
|                                |                                | $\checkmark$                        |
|                                |                                | $\checkmark$                        |
|                                |                                |                                     |