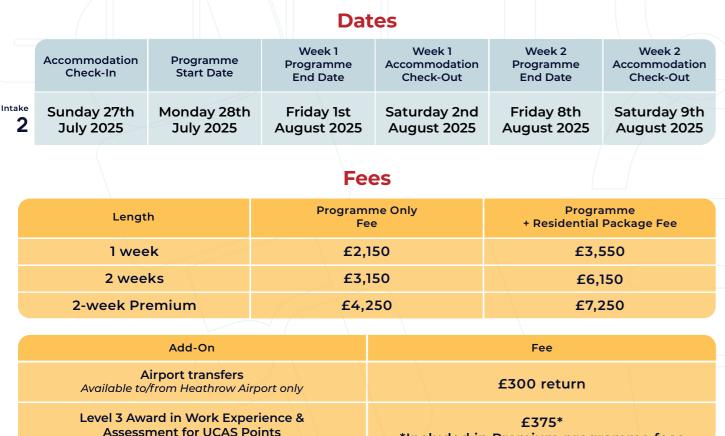

**Assessment for UCAS Points** Available to add on for 2-week bookings only

\*Included in Premium programme fees