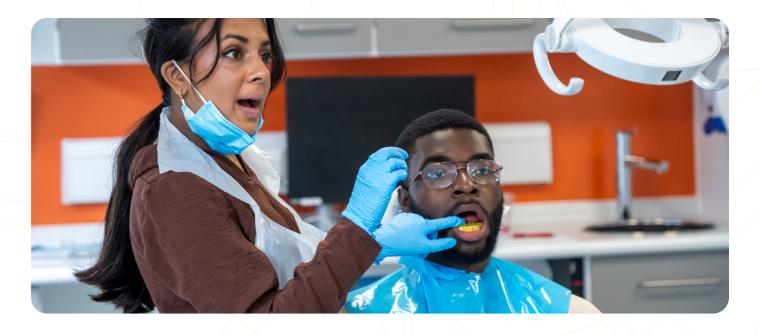

#### **Programme Highlights**

Test your skills in a simulated dental surgery, practising reallife patient consultations and diagnostics

Experience virtual reality and phantom heads equipment to simulate realistic dental procedures to enhance your dexterity

Visit a London Dental Practice and exercise your patient consultation and diagnosis skills

Participate in an assessment centre led by dental professionals, receive valuable feedback & expert coaching on breaking into dental school