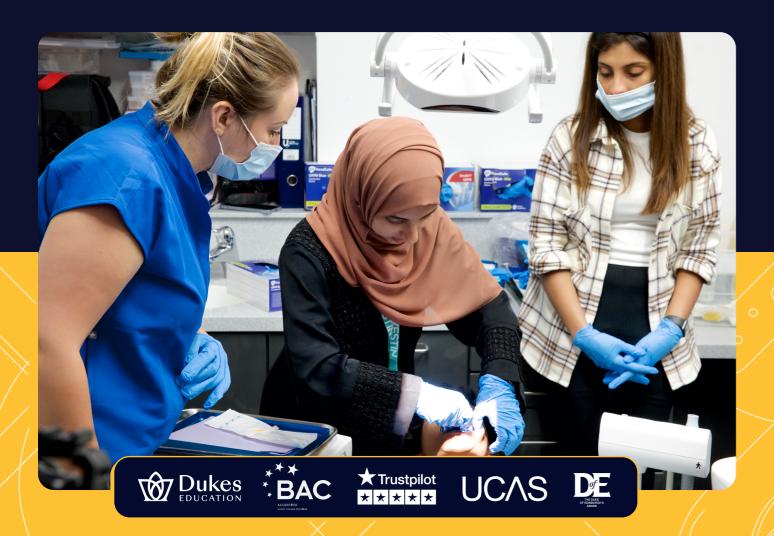

#### **Programme Highlights**

Test your skills in a simulated dental surgery, practising reallife patient consultations and diagnostics

Experience virtual reality and phantom heads equipment to simulate realistic dental procedures to enhance your dexterity

Visit a London Dental Practice and exercise your patient consultation and diagnosis skills

Participate in an assessment centre led by dental professionals, receive valuable feedback & expert coaching on breaking into dental school