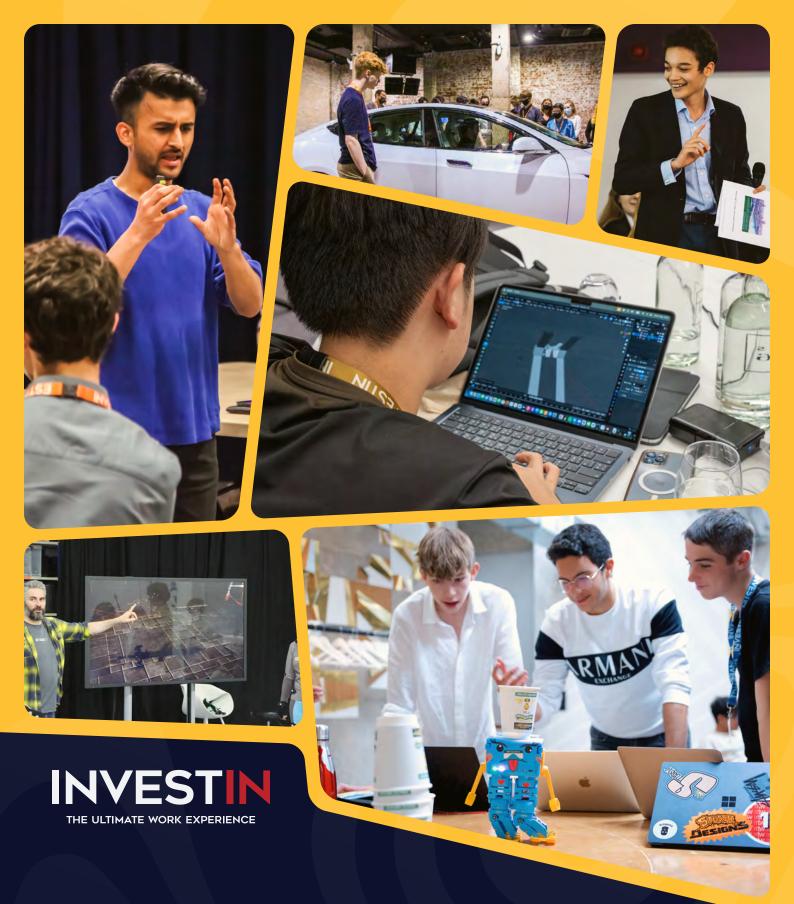

#### **Programme Highlights**

Create a working alpha in a 2-day game jam with game design professionals

Assemble and programme an advanced line sensing robot using Scratch and Python

Discover exciting applications of computer science on a visit to a state of the art motion capture studio

Receive expert career coaching, compete in a fintech assessment with invaluable feedback from industry experts

Gain a personalised certificate, industry reference letter & UCAS points for a Level 3 Award in Work Experience

Learn from and network with top software engineers, indie game devs, cyber experts & robotics professionals

"The computer science course was really interesting, met and networked with a lot of professionals and learnt a lot."