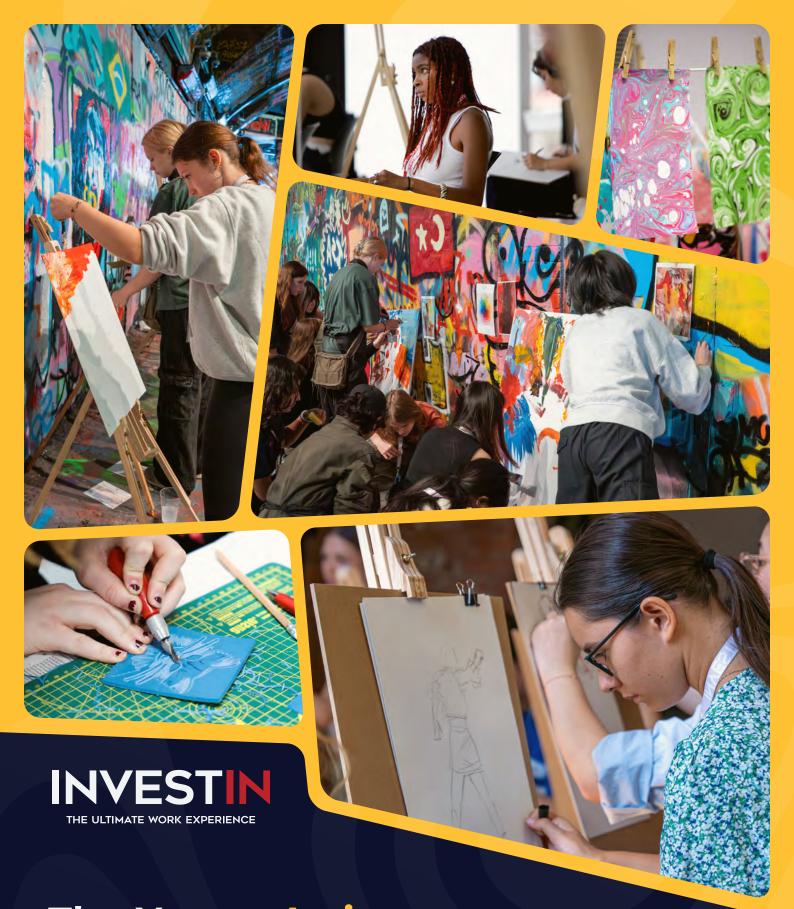

# The Young Artist Summer Experience

Ages 15-18 London | UCL Campus

Over the course of 2 weeks, students will step into the shoes of an artist through a range of immersive career simulations and exclusive professional site visits.

This is a unique opportunity to work alongside top artists, gain hands-on experience to boost university and job applications and experience life on-campus at a world-renowned university, University College London.

## **Programme Highlights**

work in an independent London gallery

Try your hand at a huge range of artistic mediums, from bookbinding and life drawing to street art and VR

Sketch the London Skyline from a private room in the Tate Gallery, guided by a professional illustrator

Receive feedback on your work via regular critiques, as well as extensive coaching on how to build a stand-out portfolio

Gain a personalised certificate, industry reference letter & UCAS points for a Level 3 Award in Work Experience

from a range of specialisms

Design and execute your own exhibition, showcasing your

Network with world-class, internationally exhibited artists

"Getting to prepare my own exhibition felt surreal because I have never designed, organised and created a space to exhibit my own work as well as the work of another artist before."