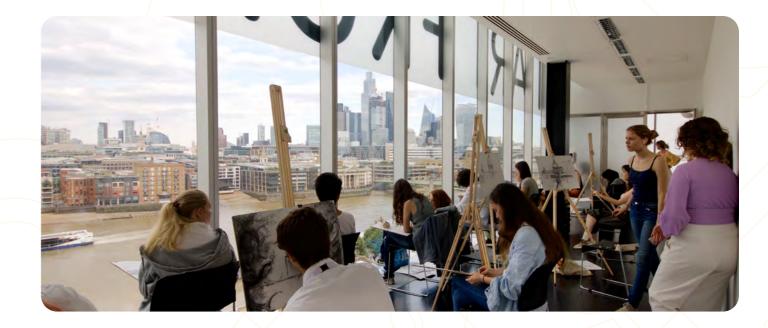

## **Programme Highlights**

work in an independent London gallery

Try your hand at a huge range of artistic mediums, from bookbinding and life drawing to street art and VR

Sketch the London Skyline from a private room in the Tate Gallery, guided by a professional illustrator